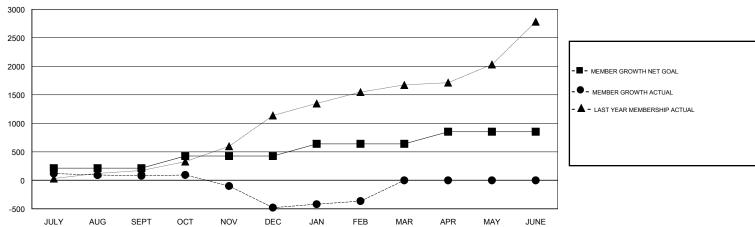

## GOALS AND ACTUAL MEMBERS CUMULATIVE

| DROPPED CLUBS: 11  DROPPED MEMBERS |     | 64 CLUBS OF 150 ADDED 1 OR MORE<br>NEW MEMBERS | GENDER DISTRIBUTION  MALE 3,734 (83.44%)  FEMALE 741 (16.56%)  Women Percentage Fiscal Year Goal: 15% |       |
|------------------------------------|-----|------------------------------------------------|-------------------------------------------------------------------------------------------------------|-------|
| DECEASED                           | 6   | CLICK HERE FOR CUMULATIVE                      | TOTAL FAMILY UNIT MEMBERS                                                                             | 3,189 |
| CLUB CANCELLED                     | 389 | MEMBERSHIP DATA                                |                                                                                                       | 0.400 |
| OTHER                              | 464 |                                                | FAMILY MEMBERS PAYING HALF DUES                                                                       | 2,423 |
| TOTAL                              | 859 |                                                |                                                                                                       |       |