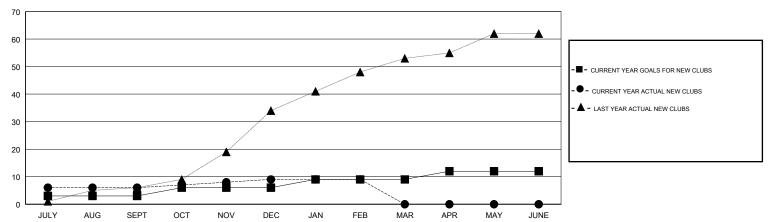

| 1             | JULY/AUG/SEPT         | 213                       | 228                     | 141                                                |
| OCT/NOV/DEC           | 3             | 3         | 9             | OCT/NOV/DEC           | 213                       | 122                     | 665                                                |
| JAN/FEB/MAR           | 3             | 0         | 1             | JAN/FEB/MAR           | 213                       | 187                     | 53                                                 |
| APR/MAY/JUNE          | 3             | 0         | 0             | APR/MAY/JUNE          | 213                       | 0                       | 0                                                  |

# GOALS AND ACTUAL NEW CLUBS CUMULATIVE



## GOALS AND ACTUAL MEMBERS CUMULATIVE



| DROPPED CLUBS: 11  DROPPED MEMBERS |     | 64 CLUBS OF 150 ADDED 1 OR MORE<br>NEW MEMBERS | GENDER DISTRIBUTION  MALE 3,734 (83.44%)  FEMALE 741 (16.56%)  Women Percentage Fiscal Year Goal: 15% |       |
|------------------------------------|-----|------------------------------------------------|-------------------------------------------------------------------------------------------------------|-------|
| DECEASED                           | 6   | CLICK HERE FOR CUMULATIVE                      | TOTAL FAMILY UNIT MEMBERS                                                                             | 3,189 |
| CLUB CANCELLED                     | 389 | MEMBERSHIP DATA                                |